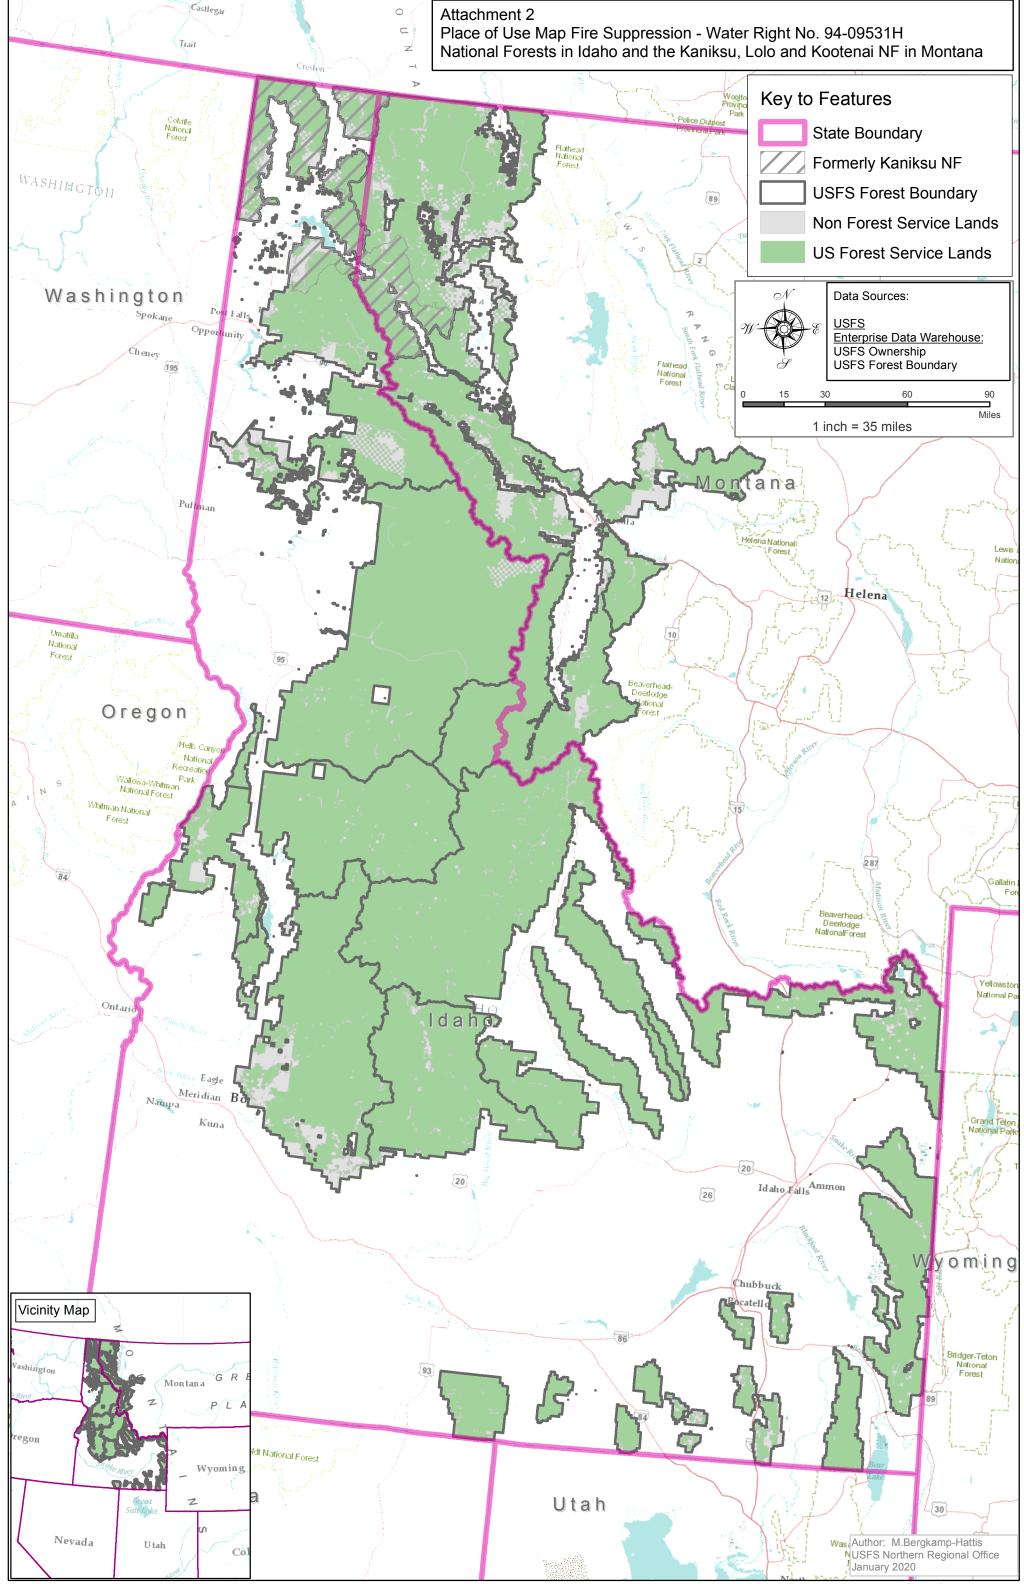

| 11                           | N THE DISTRICT COURT OF THE FIFTH JUDICIAL DISTRICT OF THE<br>STATE OF IDAHO, IN AND FOR THE COUNTY OF TWIN FALLS                                 |  |  |  |  |  |  |  |
|------------------------------|---------------------------------------------------------------------------------------------------------------------------------------------------|--|--|--|--|--|--|--|
| In Re CSRBA                  | ) PARTIAL DECREE PURSUANT TO I.R.C.P. 54(b)<br>) FOR FEDERAL RESERVED                                                                             |  |  |  |  |  |  |  |
| Case No. 49576               | ) WATER RIGHT NO. 94-09531H                                                                                                                       |  |  |  |  |  |  |  |
| NAME AND ADDRESS:            | UNITED STATES OF AMERICA ACTING THROUGH<br>USDA FOREST SERVICE<br>550 W FORT ST MSC 033<br>BOISE ID 83724                                         |  |  |  |  |  |  |  |
| SOURCE:                      | See Attachment 1, Column A TRIBUTARY: See Attachment 1, Column B                                                                                  |  |  |  |  |  |  |  |
|                              | Sources are located on National Forest System Land in the Graham Creek-Lower North<br>Fork Coeur d'Alene River subwatershed (HUC12 170103010702). |  |  |  |  |  |  |  |
| QUANTITY:                    | The amount of water necessary to control and suppress forest fires.                                                                               |  |  |  |  |  |  |  |
| PRIORITY DATE:               | 06/22/1944                                                                                                                                        |  |  |  |  |  |  |  |
| POINT OF DIVERSION:          | See Attachment 1, Columns C through G                                                                                                             |  |  |  |  |  |  |  |
| PURPOSE AND PERIOD OF USE:   | PURPOSE OF USEPERIOD OF USEAdministrative-Fire Suppression01/01 - 12/31                                                                           |  |  |  |  |  |  |  |
| PLACE OF USE:                | National Forests in Idaho and the Kaniksu, Lolo and Kootenai National Forests in<br>Montana.                                                      |  |  |  |  |  |  |  |
|                              | See Attachment 2.                                                                                                                                 |  |  |  |  |  |  |  |
| OTHER PROVISIONS NECESSARY F | OR DEFINITON OR ADMINISTRATION OF THIS WATER RIGHT:                                                                                               |  |  |  |  |  |  |  |